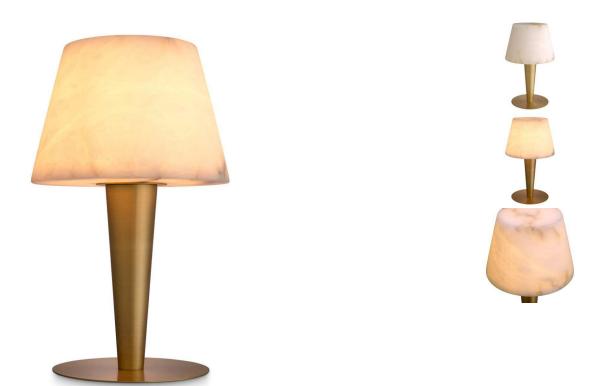

## Eichholtz Table Lamp Scarlette - Antique Brass Finish Ul

sku: 116635UL

The Table Lamp Scarlette is a true work of art. Its antique brass finish emanates a captivating warmth, while the alabaster shade provides a velvety texture for an ethereal and serene aura. Each piece of alabaster is unique and creates an exquisite one-of-a-kind masterpiece. The Table Lamp Scarlette's impressive size provides a grand and sturdy foundation, making it a statement piece that commands attention.

Table Lamp in Antique Brass Finish Ul Portal Finish: Antique brass finish | black finish | alabaster Dimensions: W. 9.06" | SD. 7.87" | H. 19.88" Indoor use/dry locations only Designed In The Netherlands In stock: 0