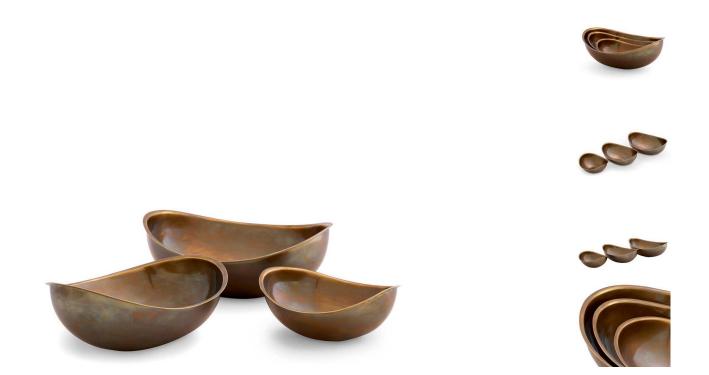

## Eichholtz Bowl Sena Set Of 3 - Vintage Brass Finish

sku: 116268

Introducing the captivating set of three Sena Bowls in a vintage brass finish. Crafted with meticulous attention to detail, these bowls can be displayed individually to showcase small trinkets, or nestled together as a stunning centerpiece. Create a visual feast for the eyes in your living space with the Bowls Sena.

Bowl Set Of 3 in Vintage Brass Finish Portal Finish: Vintage brass finish

Dimensions: L: 12.6" x 10.83" x 4.72" H | M: 10.8" x 9" x 4.5" H | S: 8" x 7,5" x 3,5" H

Indoor use/dry locations only Designed In The Netherlands