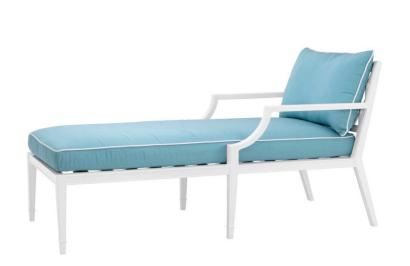

## Eichholtz Chaise Lounge Bella Vista Outdoor - White

sku: 113221

Made from heavy duty materials, the Bella Vista Chaise Longue is a stylish addition to your conservatory or outdoor living space. With its sophisticated look, white lacquer frame and plush cushions it offers an ultra-comfortable lounge experience. To protect your outdoor furniture long term year round, we recommend the use of a waterproof furniture covers.

Chaise Lounge Outdoor in White

Portal Finish: White finish | sunbrella mineral blue

Dimensions: W. 26.97" | SD. 61.81" | H. 31.1" | SD. 51.18" | SW. 17.32" | SH. 23.43"

Suitable for outdoor use Designed In The Netherlands