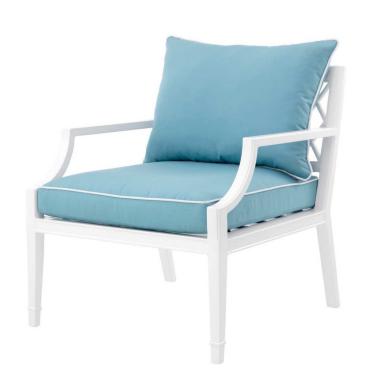

## Eichholtz Chair Bella Vista Outdoor - White

sku: 113220

Made from heavy duty materials, the Bella Vista Chair is a stylish addition to your conservatory or outdoor living space. With its sophisticated look, white finish frame and plush cushions it offers an ultra-comfortable seating experience. It comes with a comfortable seat and back cushion in mineral blue Sunbrella fabric with white piping.

Chair Outdoor in White

Portal Finish: White finish | sunbrella mineral blue

Dimensions: W. 26.97" | SD. 31.5" | H. 31.1" | SD. 20.08" | SW. 17.32" | SH. 23.43"

Suitable for outdoor use Designed In The Netherlands