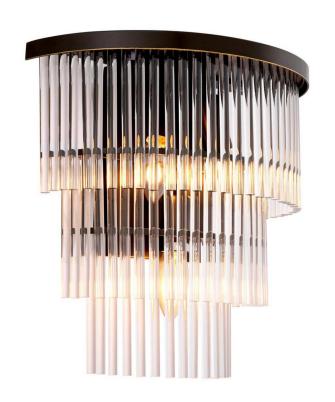

## Eichholtz Wall Lamp East - Available in 3 Finishes

sku: 115437UL

Infuse your home with the glamour of Art Deco style through the East Wall Lamp, available in both a bronze highlight and nickel finish. These stunning vintage replica wall lamps evoke the dynamism and excitement of the roaring 20s, featuring three levels of clear glass rods that emit a captivating illumination. Whether adorned with a bronze highlight or nickel finish, the East Wall Lamp adds a touch of timeless elegance and sophistication to any space, capturing the essence of an era renowned for its opulence and allure.

Wall Lamp in 2 Finishes

Portal Finish:

Bronze Highlight Finish | Clear Glass

Nickel Finish | Clear Glass

Dimensions: W. 12.99" x 12.8" H x 6.69" D

Indoor use/dry locations only

Designed In The Netherlands

In stock: 14