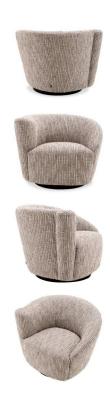

## Eichholtz Swivel Chair Colin - Available in 2 Colors

sku: A115432

Standing out by its a-symmetric back-rest, Swivel Chair Colin left is bound to steal the show in any interior! Also available in a right-facing option, this lovely chair will enhance both the aesthetic and the atmosphere of your space. Upholstered in Mademoiselle beige, it sits atop a black swivel base. Sit back, and enjoy the wonderful seating experience.

Swivel Chair Colin - Available in 2 Colors & 2 Configurations

Portal Finish: Mademoiselle beige | black swivel base

Portal Finish: Cambon black | black swivel base

Dimensions: W. 35.43" | SD. 29.92" | H. 27.76" | SD. 23.23" | SW. 16.54" | SH. 27.76"