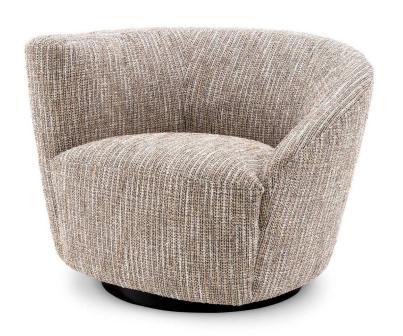

## Eichholtz Swivel Chair Colin - Available in 2 Colors

sku: A115432

Standing out by its a-symmetric back-rest, Swivel Chair Colin left is bound to steal the show in any interior! Also available in a right-facing option, this lovely chair will enhance both the aesthetic and the atmosphere of your space. Upholstered in Mademoiselle beige, it sits atop a black swivel base. Sit back, and enjoy the wonderful seating experience.

Swivel Chair Colin - Available in 2 Colors & 2 Configurations

Portal Finish: Mademoiselle beige | black swivel base

Portal Finish: Cambon black | black swivel base

Dimensions: W. 35.43" | SD. 29.92" | H. 27.76" | SD. 23.23" | SW. 16.54" | SH. 27.76"