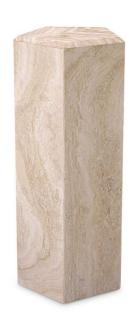

## Eichholtz Column Cuneo Travertine - Available in 2 Sizes

sku: 116752

Introducing the exquisite Cuneo S Column, a testament to the timeless beauty of natural travertine. Crafted with meticulous care, each piece of travertine showcases unique variations in color and texture, making it a truly one-of-a-kind masterpiece. Whether used as a standalone accent or as part of a larger architectural composition, embrace the individuality of the Column Cuneo S where each piece tells its own distinct story.

Column in Travertine - Available in 2 Sizes

Portal Finish: Travertine

Dimensions: Small - 12.2" x 12.2" x 31.3" H Dimensions: Large - 12.2" x 12.2" x 38.98" H

Indoor use/dry locations only Designed In The Netherlands