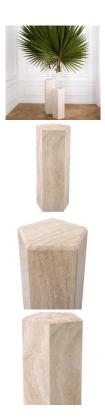

## Eichholtz Column Cuneo Travertine - Available in 2 Sizes

sku: 116752

Introducing the exquisite Cuneo S Column, a testament to the timeless beauty of natural travertine. Crafted with meticulous care, each piece of travertine showcases unique variations in color and texture, making it a truly one-of-a-kind masterpiece. Whether used as a standalone accent or as part of a larger architectural composition, embrace the individuality of the Column Cuneo S where each piece tells its own distinct story.

Column in Travertine - Available in 2 Sizes

Portal Finish: Travertine

Dimensions: Small - 12.2" x 12.2" x 31.3" H Dimensions: Large - 12.2" x 12.2" x 38.98" H

Indoor use/dry locations only Designed In The Netherlands