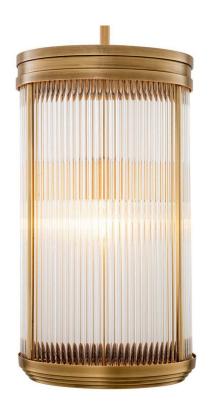

## sku: 116587UL

Experience the pinnacle of luxury with the Rousseau Pendant, an extraordinary lighting fixture that exudes a regal and refined ambiance. The antique brass finish emanates a welcoming glow, while the clear and frosted glass shade creates a captivating dance of light and shadow. With impeccable craftsmanship evident in every detail, the Pendant Rousseau is a timeless addition to any upscale interior.

Pendant - Antique Brass Finish Ul - - Available in 2 Sizes Portal Finish: Antique brass finish | clear glass Dimensions: Large - 10.83" dia x 19.29" H Dimensions: Small - 4.72" dia x 12.01" H Indoor use/dry locations only Designed In The Netherlands In stock: 5