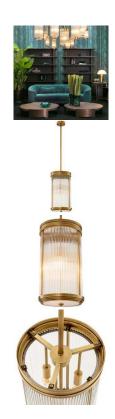

## sku: 116587UL

Experience the pinnacle of luxury with the Rousseau Pendant, an extraordinary lighting fixture that exudes a regal and refined ambiance. The antique brass finish emanates a welcoming glow, while the clear and frosted glass shade creates a captivating dance of light and shadow. With impeccable craftsmanship evident in every detail, the Pendant Rousseau is a timeless addition to any upscale interior.

Pendant - Antique Brass Finish Ul - - Available in 2 Sizes Portal Finish: Antique brass finish | clear glass Dimensions: Large - 10.83" dia x 19.29" H Dimensions: Small - 4.72" dia x 12.01" H Indoor use/dry locations only Designed In The Netherlands In stock: 5