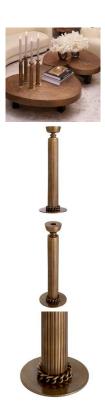

## Eichholtz Candle Holder Le Dome - Vintage Brass Finish

sku: 116143

Illuminate your surroundings with the warm glow of a candle, beautifully accentuated by the vintage appeal of the Le DÃ me Candle Holder. Crafted with meticulous artistry, this exquisite piece boasts a vintage brass finish that exudes an air of regal sophistication. Its intricate single-stem design captivates the eye, creating a focal point of unrivaled elegance. Choose to display just one or create an extraordinary setting as a group.

Candle Holder in Vintage Brass Finish Portal Finish: Vintage brass finish Dimensions: 4.72" dia x 3.15" H Indoor use/dry locations only

In stock: 0