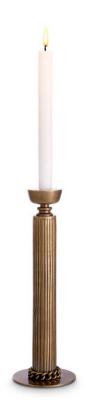

## Eichholtz Candle Holder Le Dome - Vintage Brass Finish

sku: 116143

Illuminate your surroundings with the warm glow of a candle, beautifully accentuated by the vintage appeal of the Le DÃ me Candle Holder. Crafted with meticulous artistry, this exquisite piece boasts a vintage brass finish that exudes an air of regal sophistication. Its intricate single-stem design captivates the eye, creating a focal point of unrivaled elegance. Choose to display just one or create an extraordinary setting as a group.

Candle Holder in Vintage Brass Finish Portal Finish: Vintage brass finish Dimensions: 4.72" dia x 3.15" H Indoor use/dry locations only

In stock: 0