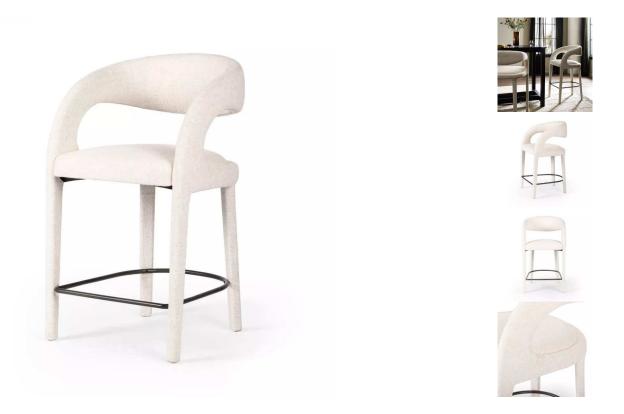

## Four Hands Everhart Counter & Bar Stool - Available in 5 Colors

## sku: 230067-018

Strike a pose. Curved and finely sculpted, a high-performance fabric-upholstered stool makes for a shapely addition to the well-styled bar. Performance fabrics are specially created to withstand spills, stains, high traffic and wear, ensuring long-term comfort and unmatched durability. Stool - Available in 5 Colors & 2 Sizes Material varies according to color Sonoma Butterscotch - Material: Top Grain Leather, Iron Savile Flannel - Material: 92% Pl, 8% Li, Iron Sonoma Black - Material: Top Grain Leather, Iron Omari Natural - Material: 79% Pl, 16% Vi, 5% Li, Iron Fica Bouclé Charcoal -Available in 2 Sizes Counter Stool - Size: 38.5"h x 22.75"d x 22.5"w Seat Depth: 20.0" Seat Height: 26.5" Arm Height from Floor: 36.0" Arm Height from Seat: 9.5" Seat Construction: Webbing