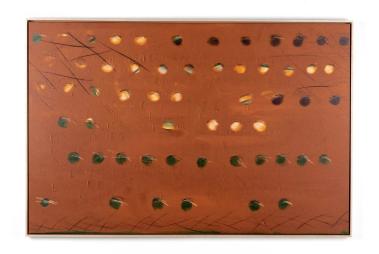

## Four Hands X Spot Rust By Jamie Beckwith - Natural Maple

sku: 232094-001

Nashville-based artist Jamie Beckwith creates contemporary pieces inspired by nature, travel and architecture. With a focus on the repetition of patterns and shapes, Beckwith favors acrylic paint and graphite for her layer-rich works. Framed in vertical grain white oak for a gallery-quality look. If not currently in stock, this texture-enhanced piece ships within three weeks. Handmade in Austin, Texas.

Painterly in Natural Maple Material: American Maple Size: 40"h x 2"d x 60"w Made in United States Wipe with a dry cloth

In stock: 0