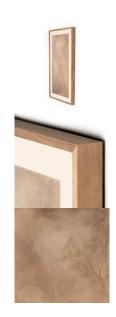

## Four Hands Roam By Aileen Fitzgerald - Rustic 2.5 Walnut

sku: 237129-001

Inspired by natural elements and printed on textured fine art paper with deckled edges for enhanced movement. Austin-based artist and registered nurse Aileen Fitzgerald paints atmospheric landscapes reminiscent of early Impressionism with a heavy emphasis on light. Framed within rustic walnut for a museum-quality look, with a slender design. If not currently in stock, this texture-enhanced piece ships within three weeks. Handmade in Austin, Texas.

Painterly in Rustic 2.5 Walnut

Material: Rustic Walnut, Textured Fine Art Pa

Size: 48"h x 2.5"d x 27"w Made in United States Wipe with a dry cloth

In stock: 0