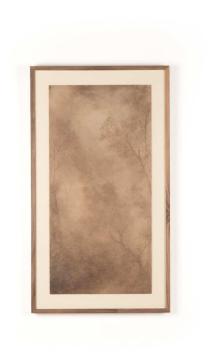

## Four Hands Roam By Aileen Fitzgerald - Rustic 2.5 Walnut

sku: 237129-001

Inspired by natural elements and printed on textured fine art paper with deckled edges for enhanced movement. Austin-based artist and registered nurse Aileen Fitzgerald paints atmospheric landscapes reminiscent of early Impressionism with a heavy emphasis on light. Framed within rustic walnut for a museum-quality look, with a slender design. If not currently in stock, this texture-enhanced piece ships within three weeks. Handmade in Austin, Texas.

Painterly in Rustic 2.5 Walnut

Material: Rustic Walnut, Textured Fine Art Pa

Size: 48"h x 2.5"d x 27"w Made in United States Wipe with a dry cloth

In stock: 0