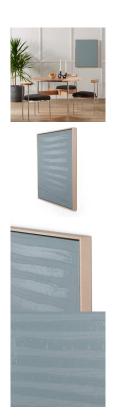

## Four Hands Free Form Lines I, The Holly Collective - Natural Maple

sku: 230468-002

Los Angeles artist and interior designer Victoria Holly looks to classic colors and simple shapes for her minimalist, plaster-based paintings. Using a progressive printing technique which layers ink to create tangible texture, this piece framed within natural American maple for a gallery-quality look. Option to pair with Free Form II. If not currently in stock, this texture-enhanced piece ships within three weeks. Handmade in Austin, Texas.

Painterly in Natural Maple Material: American Maple, Matte Canvas Size: 32"h x 2"d x 26"w Made in United States Wipe with a dry cloth

In stock: 0