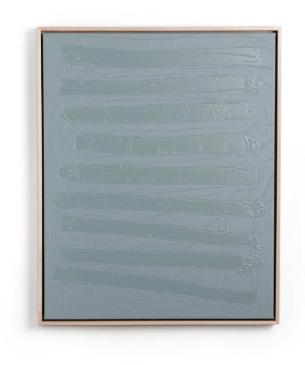

## Four Hands Free Form Lines I, The Holly Collective - Natural Maple

sku: 230468-002

Los Angeles artist and interior designer Victoria Holly looks to classic colors and simple shapes for her minimalist, plaster-based paintings. Using a progressive printing technique which layers ink to create tangible texture, this piece framed within natural American maple for a gallery-quality look. Option to pair with Free Form II. If not currently in stock, this texture-enhanced piece ships within three weeks. Handmade in Austin, Texas.

Painterly in Natural Maple Material: American Maple, Matte Canvas Size: 32"h x 2"d x 26"w Made in United States Wipe with a dry cloth

In stock: 0