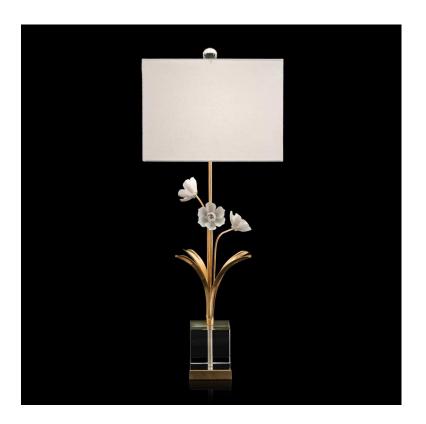

## Spring Has Sprung - Clear

sku: JRL-9811

This table lamp has porcelain flowers held by gold-leaf foliage that look as if they are nodding in the spring breeze. This bouquet stands on a crystal base which adds timeless sophistication.

*Dimensions: W:14 x D:14 x H:35.5 (Inches)* 

Material: Iron Color: Enamel

The glazing of ceramic & porcelain is an ancient process that is sensitive to the slightest variations in materials, application or even atmospheric conditions. The result is that variations in pattern and color will occur, and no two pieces will be identical. The uniqueness and beauty of each piece is a testament to artisan's talents as they carefully control the fiery process in kilns reaching as high as 2400 degrees during the firing process.