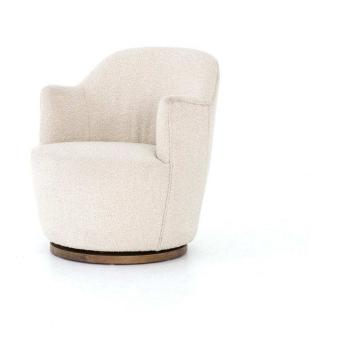

## Four Hands Audrey Swivel Chair - Knoll Natural

sku: 106102-022

Intriguing while inviting. Drum-style seating is upholstered in a soothing and textural off-white boucle. A swivel base of natural parawood places a fresh spin on a feminine form. Performance fabrics are specially created to withstand spills, stains, high traffic and wear, ensuring long-term comfort and unmatched durability.

Swivel Chair in Knoll Natural

Materials: Solid Parawood, 95% Pl, 5% Pc

Size: 31"h x 31.5"d x 26"w

Seat Depth: 22.0" Seat Height: 17.5"

Arm Height from Floor: 26.0" Arm Height from Seat: 8.5" Seat Construction: Webbing