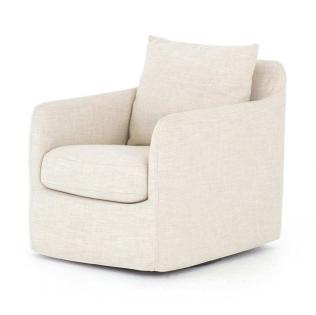

## Four Hands Doina Swivel Chair - Available in 3 Colors

sku: 106182-087

A fresh take on the classic swivel chair is small in scale and big in comfort. The version in Cambric Ivory features Performance Fabric. Performance fabrics are specially created to withstand spills, stains, high traffic, and wear, ensuring long-term comfort and unmatched durability.

Swivel Chair - Available in 3 Colors

Materials vary according to color

Cambric Ivory - 90% Pl, 10% Li - Performance Fabric

Rider Black - Top Grain Leather

Palermo Drift - Top Grain Leather

Size: 32.75"h x 35.5"d x 27"w