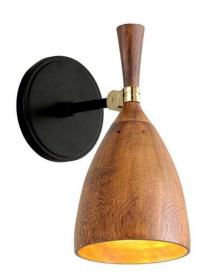

## Utopia 1 Light Wall Sconce - Black Brass Acacia Wood Shades

sku: 280-11

Inspired by the sculptural light fixtures made popular in Italy during the '50s by the likes of Gio Ponti, these fixtures have a twist of their own with the unexpected use of acacia wood shades. The depth and texture allows these fixtures to become a design classic in their own right. The white-and-metal version with polished brass accents is a bold monochromatic statement that proves the eternal decorative power of black-and-white on the home.

- · Wall Sconce in Black Brass Acacia Wood Shades
- · Body Frame Material: Hand Crafted Iron And Acacia
- · Shade/Diffuser Material: Wood
- Size: 11.75"h x 6"w
- · Bulb QTY: 1
- Bulb Wattage: 15
- · Lamp Type: E26 Medium Base
- · Lamp Inclusion: N
- · Wipe with a dry cloth