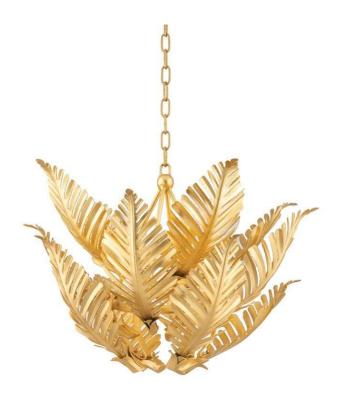

## Tropicale 8 Light Small Pendant - Gold Leaf

sku: 317-48-GL

Relaxed yet refined, Tropicale takes natural beauty to another level. Intricate fronds, fittingly crafted of vintage gold leaf, are delicately layered just as they are in nature. The gold leaf is gorgeously illuminated from a light source at the center while the detailed divisions on the individual leaves allow light to pass through cleanly; the overall lighting effect is simply stunning. Tropicale will bring a gorgeous organic feel to any space.

- Pendant in Gold Leaf
- Body Frame Material: Hand-Crafted Iron
- Size: 22"h x 26"dia
- Min Height: 23"
- Max Height: 93.65"
- Bulb QTY: 8
- Bulb Wattage: 60
- Lamp Type: E12 Candelabra Base
- Lamp Inclusion: N
- Wipe with a dry cloth
- In stock: 100