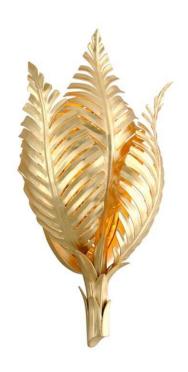

## Tropicale 1 Light Wall Sconce - Gold Leaf

sku: 296-11

Relaxed yet refined, Tropicale takes natural beauty to another level. Intricate fronds, fittingly crafted of vintage gold leaf, are delicately layered just as they are in nature. The gold leaf is gorgeously illuminated from a light source at the center while the detailed divisions on the individual leaves allow light to pass through cleanly; the overall lighting effect is simply stunning. Tropicale will bring a gorgeous organic feel to any space.

- · Wall Sconce in Gold Leaf
- · Body Frame Material: Hand-Crafted Iron
- Size: 21"h x 11.25"w
- Extension/Projection: 5"
- · Bulb QTY: 1
- · Bulb Wattage: 60
- · Lamp Type: E12 Candelabra Base
- · Lamp Inclusion: N
- · Wipe with a dry cloth