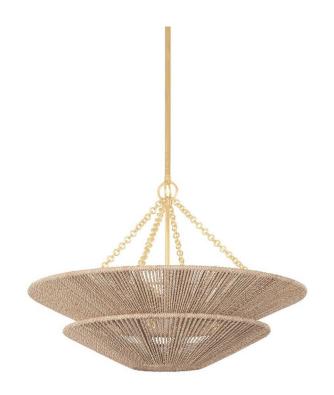

## Tropea 6 Light Pendant - Gold Leaf

sku: 412-30-GL

Two tiers of abaca rope give this chandelier a vibe that is both refined and organic. The open and airy design and soft Vintage Gold Leaf metalwork make the large scale feel lighter while still making a bold statement. Tropea is sure to bring a warm, natural feeling to any interior.

- Pendant in Gold Leaf
- Body Frame Material: Natural Woven
- Shade/Diffuser Material: Rattan
- Size: 20"h x 30"dia
- Min Height: 27.75"
- Max Height: 70"
- Bulb QTY: 6
- Bulb Wattage: 8
- · Lamp Type: E12 Candelabra Base
- Lamp Inclusion: N
- Wipe with a dry cloth
- In stock: 100