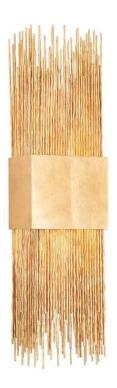

## Sabine 2 Light Wall Sconce - Vintage Gold Leaf

sku: 326-02-VGL

Stick-like rods of varying lengths burst from a metal band at the center giving Sabine an organic feel and a sense of motion. Go for a coastal feel with the white gesso finish or make a sophisticated statement with the vintage gold leaf. Over two feet in height, this commanding sconce draws attention and brings style anywhere it goes.

- Wall Sconce in Vintage Gold Leaf
- Body Frame Material: Steel
- Size: 28"h x 7"w
- Extension/Projection: 4.75"
- Bulb QTY: 2
- Bulb Wattage: 60
- Lamp Type: E26 Medium Base
- Lamp Inclusion: N
- · Wipe with a dry cloth