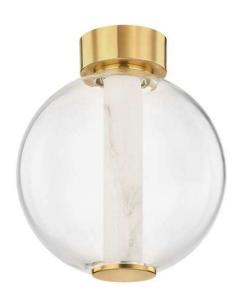

## Pietra 1 Light Flush Mount - Vintage Brass

sku: 432-01-VB

An alabaster tube is captured inside a clear glass globe creating interest when unlit and a stunning display when lit. With its simple silhouette, unique elements and mix of luxurious materials, Pietra can stand on its own or hang in multiples. Available as a pendant in 3 sizes or as a refreshingly different flush mount.

- Flush Mount in Vintage Brass
- Body Frame Material: Brass
- · Shade/Diffuser Material: Alabaster
- Size: 13.75"h x 12"dia
- · Bulb QTY: 1
- · Bulb Wattage:
- · Lamp Type: Integrated Led
- · Lamp Inclusion: Y
- Wipe with a dry cloth