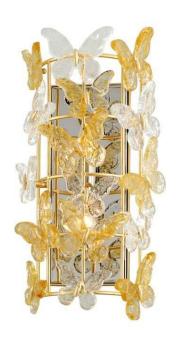

## Milan 2 Light Wall Sconce - Gold Leaf

sku: 279-12

Hand-blown Venetian glass butterflies flirt around our gilded metal frame in this fantastical fixture. Using an ancient Italian technique known as piastra, there is an amber smoke running through the glass of each handmade butterfly. Milan is inspired by vintage Murano pieces the worldly Martyn Lawrence Bullard has collected along his travels around the globe.

- Wall Sconce in Gold Leaf
- · Body Frame Material: Hand-Crafted Iron
- · Shade/Diffuser Material: Handmade Italian Glass
- Size: 19.75"h x 8.75"w
- Extension/Projection: 4.75"
- · Bulb QTY: 2
- · Bulb Wattage: 60
- · Lamp Type: E12 Candelabra Base
- Lamp Inclusion: N Wipe with a dry cloth