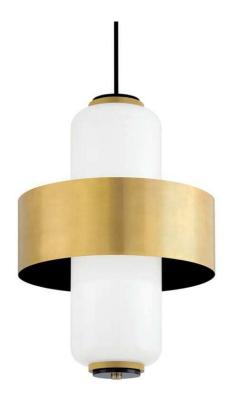

## Melrose 6 Light Pendant - Vintage Brass

sku: 275-46

Inspired by the French industrialist movement of the 1940s, these blown glass and vintage brass fixtures conjure a vibe of old Parisian cafés, yet their scale is a bold modern statement, giving them a timeless and multi-functional appeal. The hand-applied finish has a rich, aged patina that sets these pieces apart. The smaller, one-light pendant version with matching canopy and cloth-covered cord features thick, polished acrylic for the diffuser, adding yet another layer of glamour.

· Pendant in Vintage Brass

• Body Frame Material: Solid Brass

Size: 32.5"h x 22"diaMin Height: 39.5"Max Height: 81.5"

• Bulb QTY: 6

· Bulb Wattage: 60

· Lamp Type: E12 Candelabra Base

Lamp Inclusion: NWipe with a dry cloth