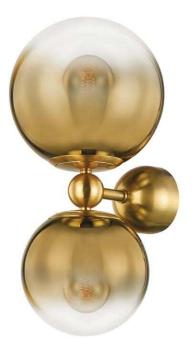

## Kyoto 2 Light Sconce - Vintage Polished Brass

sku: 427-02-VPB

This showstopper features clusters of ombre glass globes in various sizes. Each orb transitions from brass to clear and the ombre lighting effect is simply stunning. Whether a chandelier, flush mount, sconce or linear, Kyoto will be the focal point in any space.

- Wall Sconce in Vintage Polished Brass
- Body Frame Material: Steel
- Shade/Diffuser Material: Glass
- Size: 21.25"h x 10.25"w
- Extension/Projection: 11.25"
- Bulb QTY: 2
- Bulb Wattage: 25
- Lamp Type: E26 Medium Base
- Lamp Inclusion: N
- Wipe with a dry cloth
- In stock: 100