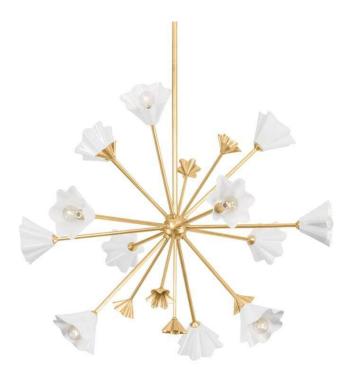

## Julieta 12 Light Chandelier - Vintage Gold Leaf

## sku: 451-38-VGL

Julieta combines natural forms with bold designs to create an organic feel that makes a big statement. A beautiful glow fills the White Porcelain flower-shaped shades that sit atop Vintage Gold Leaf arms. The chandelier is a minimalist take on the sputnik form and the wall sconce makes its presence known with its long, striking arm.

- Chandelier in Vintage Gold Leaf
- Body Frame Material: Steel/Aluminum
- Shade/Diffuser Material: Porcelain
- Size: 32"h x 40"dia
- Min Height: 38"
- Max Height: 62.75"
- Bulb QTY: 12
- Bulb Wattage: 60
- Lamp Type: E12 Candelabra Base
- Lamp Inclusion: N
- Wipe with a dry cloth
- In stock: 100