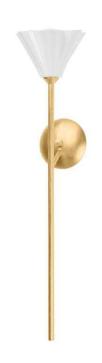

## Julieta 1 Light Wall Sconce - Vintage Gold Leaf

sku: 451-26-VGL

Julieta combines natural forms with bold designs to create an organic feel that makes a big statement. A beautiful glow fills the White Porcelain flower-shaped shades that sit atop Vintage Gold Leaf arms. The chandelier is a minimalist take on the sputnik form and the wall sconce makes its presence known with its long, striking arm.

- Wall Sconce in Vintage Gold Leaf
- Body Frame Material: Steel/Aluminum
- · Shade/Diffuser Material: Porcelain
- Size: 25.75"h x 6"w
- Extension/Projection: 6.5"
- Bulb QTY: 1
- Bulb Wattage: 60
- · Lamp Type: E12 Candelabra Base
- · Lamp Inclusion: N
- Wipe with a dry cloth