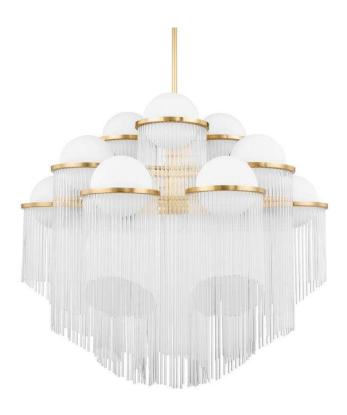

## **Celestial 12 Light Chandelier - Aged Brass**

## sku: 398-38-AGB

With an old Hollywood aesthetic, Celestial pays homage to the stars. Angled glass rods rain down from aged brass rings that encircle opal matte globes. Ample light fills the globes and illuminates the rods floating underneath. This dramatic design is sure to take center stage in any space.

- Chandelier in Aged Brass
- Body Frame Material: Steel
- Shade/Diffuser Material: Glass Rods
- Size: 34.25"h x 38.5"dia
- Min Height: 41.25"
- Max Height: 92.25"
- Bulb QTY: 12
- Bulb Wattage: 60
- Lamp Type: E26 Medium Base
- Lamp Inclusion: N
- Wipe with a dry cloth
- In stock: 100