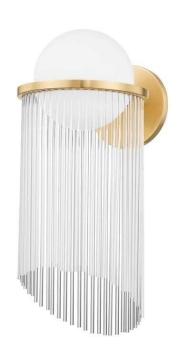

## Celestial 1 Light Wall Sconce - Aged Brass

sku: 398-01-AGB

With an old Hollywood aesthetic, Celestial pays homage to the stars. Angled glass rods rain down from aged brass rings that encircle opal matte globes. Ample light fills the globes and illuminates the rods floating underneath. This dramatic design is sure to take center stage in any space.

- Wall Sconce in Aged Brass
- Body Frame Material: Steel
- · Shade/Diffuser Material: Glass Rods
- Size: 20"h x 8.75"w
- Extension/Projection: 10.75"
- Bulb QTY: 1
- Bulb Wattage: 8
- Lamp Type: E26 Medium Base
- Lamp Inclusion: N
- Wipe with a dry cloth