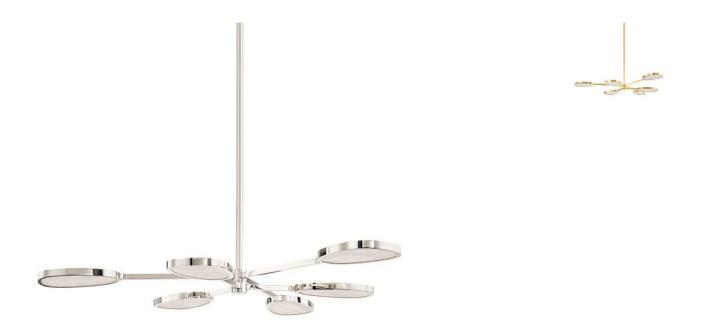

## Patras 6 Light Chandelier - Available in 2 Colors

sku: 338-06-BN

Minimal but luxurious, Beirut makes a statement while keeping a low profile. Smooth, Spanish alabaster shades framed in burnished nickel or vintage brass appear to delicately float on the wall or ceiling. The elegant, artistic design combined with the alabaster's natural glow instantly elevate any space.

- · Chandelier Available in 2 Colors
- · Body Frame Material: Brass
- · Shade/Diffuser Material: Spanish Alabaster
- Size: 7.75"h x 56.75"dia
- Min Height: 13.75"
- Max Height: 55.75"
- · Bulb QTY: 6
- · Bulb Wattage: 80
- · Lamp Type: Led
- · Lamp Inclusion: N
- · Wipe with a dry cloth