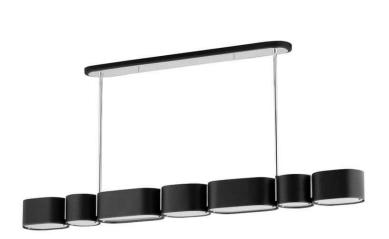

## Opal 7 Light Island Light - Available in 2 Colors

sku: 393-54-SBK/SS

With its clean shapes and smooth lines, Opal is modern design that works well with many decors. A series of circular and oval shades combine to form simple, eye-catching silhouettes. The clear glass is painted white on the inside giving off a soft, diffused light. Choose from shades of soft black with brushed stainless steel accents or soft white shades with vintage brass metalwork.

- · Linear Available in 2 Colors
- Body Frame Material: Steel
- · Shade/Diffuser Material: Glass
- Size: 8.5"h x 54"l x 5.25"w
- Min Height: 11.5"
- · Max Height: 53.5"
- · Bulb QTY: 7
- · Bulb Wattage: 60
- · Lamp Type: E12 Candelabra Base
- · Lamp Inclusion: N
- Wipe with a dry cloth