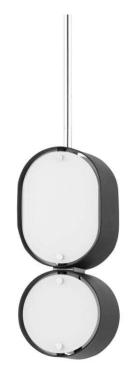

## Opal 2 Light Pendant - Available in 2 Colors

sku: 393-02-SBK/SS

With its clean shapes and smooth lines, Opal is modern design that works well with many decors. A series of circular and oval shades combine to form simple, eye-catching silhouettes. The clear glass is painted white on the inside giving off a soft, diffused light. Choose from shades of soft black with brushed stainless steel accents or soft white shades with vintage brass metalwork.

- · Pendant Available in 2 Colors
- Body Frame Material: Steel
- · Shade/Diffuser Material: Glass
- Size: 18.75"h x 5"w
- Min Height: 20.75"
- Max Height: 62.75"
- · Bulb QTY: 2
- · Bulb Wattage: 60
- · Lamp Type: E12 Candelabra Base
- · Lamp Inclusion: N
- Wipe with a dry cloth