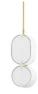

## Opal 2 Light Pendant - Available in 2 Colors

sku: 393-02-SBK/SS

With its clean shapes and smooth lines, Opal is modern design that works well with many decors. A series of circular and oval shades combine to form simple, eye-catching silhouettes. The clear glass is painted white on the inside giving off a soft, diffused light. Choose from shades of soft black with brushed stainless steel accents or soft white shades with vintage brass metalwork.

- · Pendant Available in 2 Colors
- Body Frame Material: Steel
- · Shade/Diffuser Material: Glass
- Size: 18.75"h x 5"w
- Min Height: 20.75"
- Max Height: 62.75"
- · Bulb QTY: 2
- · Bulb Wattage: 60
- · Lamp Type: E12 Candelabra Base
- · Lamp Inclusion: N
- Wipe with a dry cloth