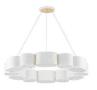

## Opal 12 Light Chandelier - Available in 2 Colors

sku: 393-30-SBK/SS

With its clean shapes and smooth lines, Opal is modern design that works well with many decors. A series of circular and oval shades combine to form simple, eye-catching silhouettes. The clear glass is painted white on the inside giving off a soft, diffused light. Choose from shades of soft black with brushed stainless steel accents or soft white shades with vintage brass metalwork.

- · Chandelier Available in 2 Colors
- Body Frame Material: Steel
- · Shade/Diffuser Material: Glass
- Size: 9"h x 30"dia
- · Max Height: 139"
- Bulb QTY: 12
- · Bulb Wattage: 60
- · Lamp Type: E12 Candelabra Base
- · Lamp Inclusion: N
- · Wipe with a dry cloth