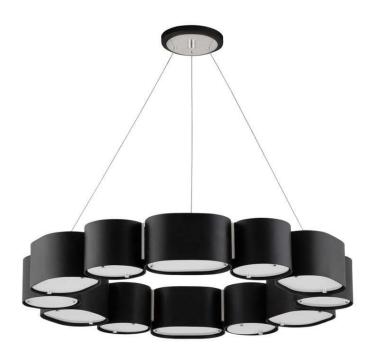

## Opal 12 Light Chandelier - Available in 2 Colors

sku: 393-30-SBK/SS

With its clean shapes and smooth lines, Opal is modern design that works well with many decors. A series of circular and oval shades combine to form simple, eye-catching silhouettes. The clear glass is painted white on the inside giving off a soft, diffused light. Choose from shades of soft black with brushed stainless steel accents or soft white shades with vintage brass metalwork.

- · Chandelier Available in 2 Colors
- Body Frame Material: Steel
- · Shade/Diffuser Material: Glass
- Size: 9"h x 30"dia
- · Max Height: 139"
- Bulb QTY: 12
- · Bulb Wattage: 60
- · Lamp Type: E12 Candelabra Base
- · Lamp Inclusion: N
- · Wipe with a dry cloth