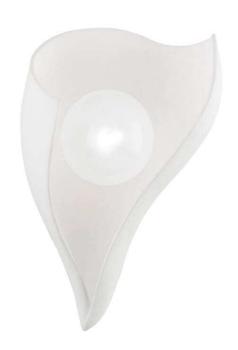

## Moonstone 1 Light Wall Sconce - Available in 2 Colors

sku: 331-01-GSW

Inspired by nature, this hand-crafted sconce is elegant and organic. The single glass globe is clear outside and etched inside, creating a warm, peaceful glow. With its stunning shape and smooth flow, Moonstone is lighting that doubles as sculpture. The clean, crisp white gesso finish gives off a coastal vibe while the vintage gold leaf adds a luxe look.

- · Wall Sconce Available in 2 Colors
- Body Frame Material: Steel
- · Shade/Diffuser Material: Glass
- Size: 16.75"h x 10.5"w
- Extension/Projection: 6.75"
- · Bulb QTY: 1
- · Bulb Wattage: 4
- · Lamp Type: G9 Wedgebase Led
- · Lamp Inclusion: Y
- · Wipe with a dry cloth