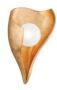

## Moonstone 1 Light Wall Sconce - Available in 2 Colors

sku: 331-01-GSW

Inspired by nature, this hand-crafted sconce is elegant and organic. The single glass globe is clear outside and etched inside, creating a warm, peaceful glow. With its stunning shape and smooth flow, Moonstone is lighting that doubles as sculpture. The clean, crisp white gesso finish gives off a coastal vibe while the vintage gold leaf adds a luxe look.

- · Wall Sconce Available in 2 Colors
- Body Frame Material: Steel
- · Shade/Diffuser Material: Glass
- Size: 16.75"h x 10.5"w
- Extension/Projection: 6.75"
- · Bulb QTY: 1
- · Bulb Wattage: 4
- · Lamp Type: G9 Wedgebase Led
- · Lamp Inclusion: Y
- · Wipe with a dry cloth