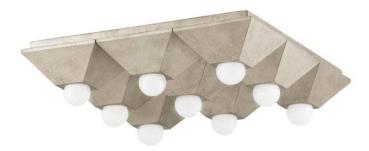

## Max 9 Light Flush Mount - Available in 2 Colors

sku: 325-09-SL

Playing with shapes, Max gives simple geometry maximum style. A series of pyramid bases supporting round globe lights come together to form squares and rectangles. The vintage gold or silver leaf finishes add to the design's overall Hollywood glam feeling. Whether in a flush mount, sconce or bath and vanity, Max adds a chic vibe to any space.

- Flush Mount Available in 2 Colors
- Body Frame Material: Steel
- Size: 4.5"h x 18"l x 18"w
- Bulb QTY: 9
- Bulb Wattage: 8
- Lamp Type: E12 Candelabra Base
- Lamp Inclusion: N
- Wipe with a dry cloth
- In stock: 100