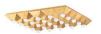

## Max 25 Light Flush Mount - Available in 2 Colors

sku: 325-25-SL

Playing with shapes, Max gives simple geometry maximum style. A series of pyramid bases supporting round globe lights come together to form squares and rectangles. The vintage gold or silver leaf finishes add to the design's overall Hollywood glam feeling. Whether in a flush mount, sconce or bath and vanity, Max adds a chic vibe to any space.

- Flush Mount Available in 2 Colors
- Body Frame Material: Steel
- Size: 4.5"h x 30.25"l x 30.25"w
- Bulb QTY: 25
- · Bulb Wattage: 5
- · Lamp Type: E12 Candelabra Base
- · Lamp Inclusion: N
- Wipe with a dry cloth