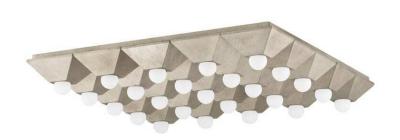

## Max 25 Light Flush Mount - Available in 2 Colors

sku: 325-25-SL

Playing with shapes, Max gives simple geometry maximum style. A series of pyramid bases supporting round globe lights come together to form squares and rectangles. The vintage gold or silver leaf finishes add to the design's overall Hollywood glam feeling. Whether in a flush mount, sconce or bath and vanity, Max adds a chic vibe to any space.

- Flush Mount Available in 2 Colors
- Body Frame Material: Steel
- Size: 4.5"h x 30.25"l x 30.25"w
- Bulb QTY: 25
- · Bulb Wattage: 5
- · Lamp Type: E12 Candelabra Base
- · Lamp Inclusion: N
- Wipe with a dry cloth