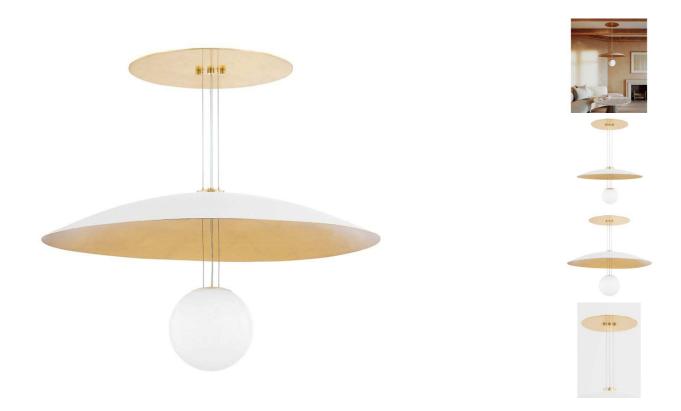

## Hudson Valley Lighting Brim 1 Light Pendant - Soft White / Gold Leaf - Available in 2 Sizes

## sku: KBS1743701-L

Clean, sleek and decidedly modern, Brim is full of style. The traditional pendant rod is replaced by a trio of thin wires that suspend the soft white plaster shade from the canopy. The wires extend below the shade, allowing the opal glossy globe to hover beneath, rather than rest inside the shade. This unique design allows light to fully flow from the globe and also reflect off the gold leaf shade above.

- Pendant in Soft White/Gold Leaf
- Body Frame Material: Steel
- Shade/Diffuser Material: Glass
- Available in 2 Sizes:
- Size: 36"dia
- Min Height: 25"
- Max Height: 125"
- Bulb QTY: 1
- Bulb Wattage: 18
- Size: 13.25"h x 24"dia
- Min Height: 16.5"
- Max Height: 120"
- Bulb QTY: 1