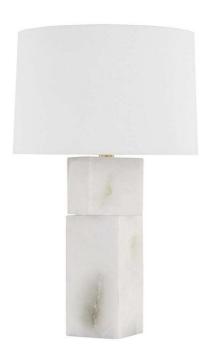

## Hudson Valley Lighting Brockton 1 Light Table Lamp - Aged Brass

sku: L6627-AGB

A thick diamond-shaped alabaster shade is set on a square Aged Brass backplate. Light fills the stone and reflects beautifully off the visible metal corners behind, while the smooth lines and rounded edges give the sconce and flush-mount a soft, soothing feel. Brockton also makes for an architectural table lamp composed of two alabaster blocks stacked slightly askew underneath a white linen drum shade.