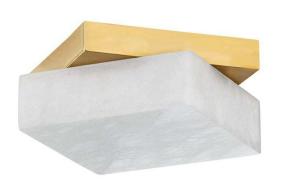

## Hudson Valley Lighting Brockton 1 Light Flush Mount - Aged Brass

sku: 6612-AGB

A thick diamond-shaped alabaster shade is set on a square Aged Brass backplate. Light fills the stone and reflects beautifully off the visible metal corners behind, while the smooth lines and rounded edges give the sconce and flush-mount a soft, soothing feel. Brockton also makes for an architectural table lamp composed of two alabaster blocks stacked slightly askew underneath a white linen drum shade.

- Flush Mount in Aged Brass
- Body Frame Material: Brass
- · Shade/Diffuser Material: Spanish Alabaster
- Size: 11.5"h x 11.5"w
- Min Height: 0"
- Max Height: 0"
- Extension/Projection: 3.75"
- Bulb QTY: 1
- Bulb Wattage: 12
- Lamp Type: INTEGRATED LED
- Lamp Inclusion: N
- Voltage: 120ELV, TRIAC