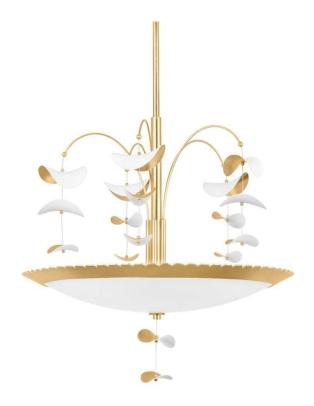

## Hudson Valley Lighting Paavo 6 Light Small Chandelier - Gold Leaf / Soft White Combo

sku: KBS1747806-GL/SWH

A nod to Finnish designer, Paavo Tynell, Paavo is like artwork suspended from the ceiling. Delicate discs of soft-white plaster and gold leaf cascade above an opal glossy shade surrounded by more gold leaf. Two additional discs hang below the finial adding even more visual interest. Light fills the underside of the floating discs and casts a beautiful golden glow.

- · Chandelier in Gold Leaf/Soft White Combo
- Body Frame Material: Steel
- · Shade/Diffuser Material: Glass
- · Size: 26"dia
- Min Height: 29.5"
- · Max Height: 83.5"
- · Bulb QTY: 6
- · Bulb Wattage: 60
- · Lamp Type: E12 Candelabra Base
- · Lamp Inclusion: N
- · Voltage: 120 VAC
- Wipe with a dry cloth