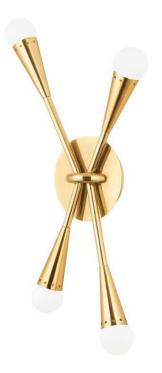

## Aries 4 Light Wall Sconce - Vintage Polished Brass / Deep Bronze

## sku: 401-04-VPB/BBR

Suggestive of the fire sign it is named after, Aries features tapered conical arms in vintage polished brass bursting from a metal ring of black brass. A soft glow pours from the opal glass globes in every direction. The brass is genuine metal, not painted, adding an even more luxurious feel to the alreadyelevated design. This sophisticated statement piece draws the eye and sparks conversation in any space it inhabits.

- Wall Sconce in Vintage Polished Brass / Deep Bronze
- Body Frame Material: Brass
- Size: 20.5"h x 9.5"w
- Extension: 3.25"
- Bulb QTY: 4
- Bulb Wattage: 8w ea.
- · Lamp Type: E12 Candelabra Base
- Lamp Inclusion: N
- Voltage: 120
- Wipe with a dry cloth
- In stock: 100