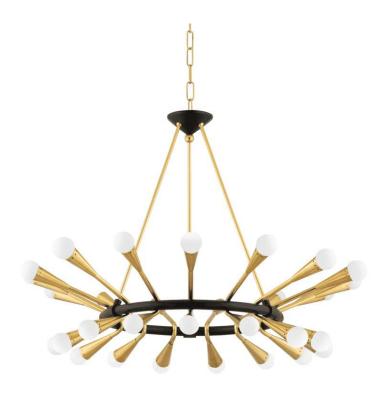

## Aries 30 Light Chandelier - Vintage Polished Brass / Deep Bronze

sku: 401-30-VPB/BBR

Suggestive of the fire sign it is named after, Aries features tapered conical arms in vintage polished brass bursting from a metal ring of black brass. A soft glow pours from the opal glass globes in every direction. The brass is genuine metal, not painted, adding an even more luxurious feel to the already-elevated design. This sophisticated statement piece draws the eye and sparks conversation in any space it inhabits.

- · Chandelier in Vintage Polished Brass / Deep Bronze
- Body Frame Material: Brass
- Size: 26.5"h x 38"dia
- · Min Height: 36"
- · Max Height: 99.5"
- · Bulb QTY: 30
- · Bulb Wattage: 8w ea.
- · Lamp Type: E12 Candelabra Base
- · Lamp Inclusion: N
- · Voltage: 120
- · Wipe with a dry cloth