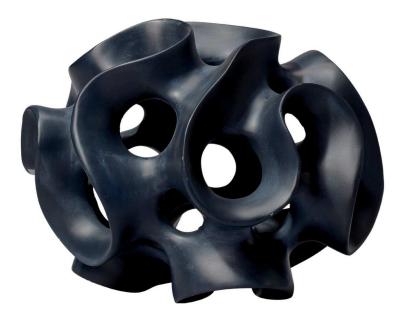

## sku: 7RIBB-SPBK

This whimsical resin sphere is reminiscent of ocean coral, and its undulating ribbon shape suggests the natural movement of an aquatic environment. Placed on a dresser, coffee table or console, this sculptural accessory is sure to be a favorite accent anywhere in your home.

- Sculpture Available in 2 Colors
- Molded out of resin in black finish or white finish
- For decorative use only

*Care Instructions: We do not recommend using harsh or abrasive cleaners at any time as they can damage product. Wipe surfaces gently with soft, dry cloth.* In stock: 75