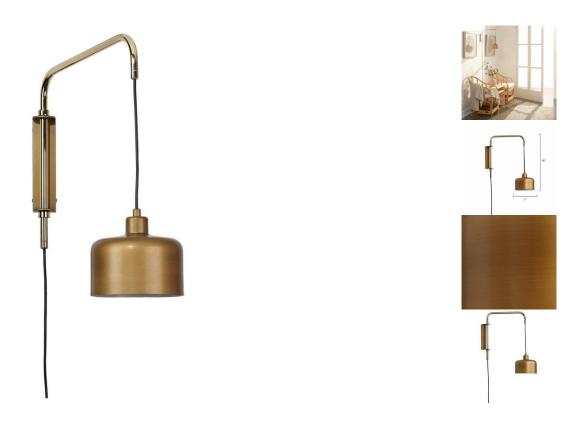

## sku: 4JENO-SMBR

This swing arm wall sconce makes a stylish statement with its hand-polished shade. Featuring an adjustable rod that can swing 180 degrees, and height versatility of shade by simply pulling on its cord. This wall sconce is an inspired solution when tabletop space is limited: the perfect accent to add by an armchair, bedside, or blank wall for a touch of unexpected drama.

- Made of metal and hand-polished in satin brass with a white hood interior
- Sleek cylinder mount
- Adjustable rod swings 180 degrees
- In-line dimming switch cord

The inherent variations in tone and texture of artisan made products are preserved. These unique imperfections give our products character and individuality, with each piece having its own personality. • Large Size:

- Backplate Dimensions: 12""H x 2""W x 1""D
- Shade Dimensions: 5.75""H x 14""W x 14""D
- Small Size:
- Backplate Dimensions: 8""H x 2""W x 1""D
- Shade Dimensions: 4.75""H x 7""W x 7""D
- 1 bulb required; Bulb Not Included