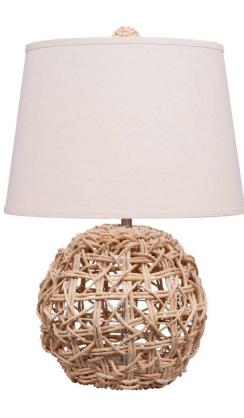

## Inline Maui Table Lamp - Natural

## sku: 9MAUITLNAT

Inspired by a warm, Hawaiian summer breeze, this table lamp will add a relaxed yet elevated atmosphere to your home. Hand-woven by basket makers with corn rope and balaned with a white linen shade to bring warmth, texture and illumination to any room.

- Table Lamp in Natural
- Handwoven of corn rope
- 100% white linen tapered shade
- Matching corn rope finial
- Silver Harp

The inherent variations in tone and texture of corn rope are preserved, to create pieces rich in detail and natural beauty. These unique imperfections give our products character and individuality, with each piece having its own personality. We've done our best to represent product as closely as possible; however, different lighting and settings in photography, phone or computer settings may slightly affect color and appearance.