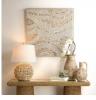

## Inline Maui Table Lamp - Natural

## sku: 9MAUITLNAT

Inspired by a warm, Hawaiian summer breeze, this table lamp will add a relaxed yet elevated atmosphere to your home. Hand-woven by basket makers with corn rope and balaned with a white linen shade to bring warmth, texture and illumination to any room.

- Table Lamp in Natural
- Handwoven of corn rope
- 100% white linen tapered shade
- Matching corn rope finial
- Silver Harp

The inherent variations in tone and texture of corn rope are preserved, to create pieces rich in detail and natural beauty. These unique imperfections give our products character and individuality, with each piece having its own personality. We've done our best to represent product as closely as possible; however, different lighting and settings in photography, phone or computer settings may slightly affect color and appearance.

- Lamp Dimensions: 13"H x 7"W X 7"D
- Shade Dimensions: 11.5"H x 13.5" Top Dia. x 16.5" Bottom Dia.
- 1 bulb required; Bulb Not Included
- 150 Max Wattage; Volts 120
- E26 Bulb Base Type
- 8 Ft Clear Polarized Cord