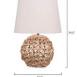

- Table Lamp in Natural
- Handwoven of corn rope
- 100% white linen tapered shade
- Matching corn rope finial
- Silver Harp

The inherent variations in tone and texture of corn rope are preserved, to create pieces rich in detail and natural beauty. These unique imperfections give our products character and individuality, with each piece having its own personality. We've done our best to represent product as closely as possible; however, different lighting and settings in photography, phone or computer settings may slightly affect color and appearance.