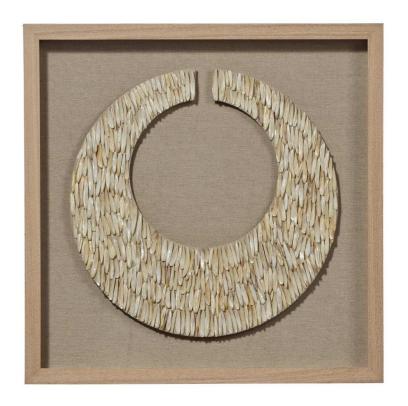

## Inline Circe Shell Wall Art - Off White / Cream

sku: 8CIRC-WACR

Hundreds of delicate seashell pieces are arranged on linen to form a crescent in this gorgeous piece of wall art, giving a coastal feel to a simple shape. Arranged by hand with natural materials and framed in wood, making each piece one of a kind.

- · Wall Art in Off White/Cream
- · Handcrafted from seashells set in 100% linen backdrop
- Pine wood frame and glass cover
- Hangs vertical only
- · Natural multi-tone shells

The inherent variations in tone and texture of shells is preserved, to create pieces rich in detail and natural beauty. These unique imperfections give our products character and individuality, with each piece having its own personality.

- D-Loop Hanging Mechanism
- · Wood Frame: 1.06" W
- MDF Black Velvet Backing

Care Instructions: Wipe clean using a soft, dry cloth or static duster. Avoid using harsh or abrasive cleaners as they can damage product.