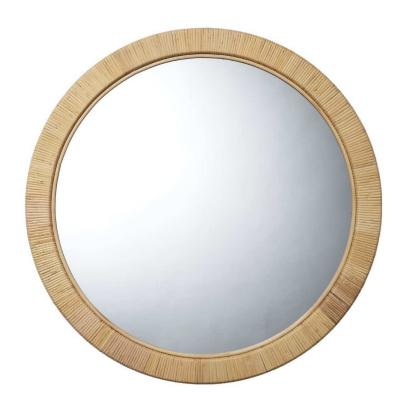

## Lifestyle Ohana Mirror - Natural

sku: LS60HANANARA

Add a costal flair to your entryway, living room or bedroom with this striking hand-wrapped natural rattan wall mirror. Full of dimension and intrigue, this mirror has a round silhouette that brings an airy, organic look while opening up your view to make any space feel bigger.

- Mirror in Natural
- · Hand-wrapped of 100% Natural Rattan
- Non beveled glass mirror
- Hangs vertical only
- Natural rattan tone will vary

The inherent variations in tone and texture of rattan is preserved, to create pieces rich in detail and natural beauty. These unique imperfections give our products character and individuality, with each piece having its own personality.

- Mirror Surface: 30"H x 30W"
- · D-Loop Hanging Mechanism
- Frame: 3"
- · MDF Black Backing

Care Instructions: Wipe frame with a soft, dry cloth. Wipe glass with standard glass cleaner. DO NOT use cleaners or abrasives on mirror frame.