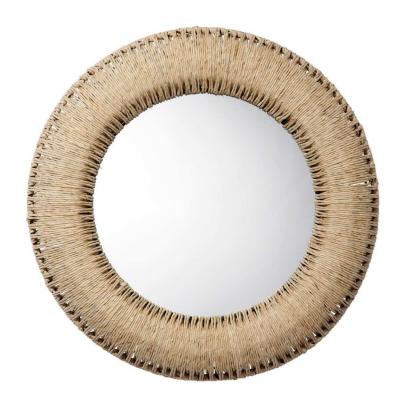

## Inline Round Hollis Mirror - Natural

sku: 6HOLL-RNDOW

Crafted by expert artisans, every inch of this mirror's frame is artistically wrapped in rope created from corn straw. The organic material takes center stage and provides a spectrum of sunny neutrals. The look is tropical yet sophisticated and perfectly at home in today's more casual decors.

- Mirror in Natural
- · Hand-wrapped of 100% Corn Leaf Rope
- Non beveled glass mirror
- Hangs vertical only
- Natural rope tone will vary

The inherent variations in tone and texture of corn leaf is preserved, to create pieces rich in detail and natural beauty. These unique imperfections give our products character and individuality, with each piece having its own personality.

- Mirror Surface: 24"H x 24W"
- · D-Loop Hanging Mechanism
- Frame: 6"
- MDF Black Backing

Care Instructions: Wipe frame with a soft, dry cloth. Wipe glass with standard glass cleaner. DO NOT use cleaners or abrasives on mirror frame.