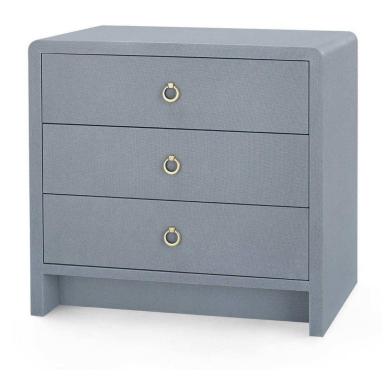

## Liam Linen 3-Drawer Side Table - Available in 3 Colors

sku: BRY-130-5196

Quiet sophistication is found in the soft curves and classic silhouette of our Liam Collection.

Nevertheless, the Liam Side Table is full of little details which set it apart. Three drawers seamlessly stack together atop an inset base, producing a subtle play on form, while antique brass accents evoke a tasteful sense of luxury. The piece is executed in lacquered linen with a gray, slightly textured finish, making it a rich and uniquely versatile piece fit for almost any decor scheme. Whether standing solo or paired on each side of a bed, the Liam completes a room with ease.

Liam Linen 3-Drawer Side Table - Available in 3 Colors

Made of Lacquered Linen Finish

Size: 28.5"h x 20.5"d x 30.5"w

Avoid using glass cleaners on anything but glass and mirror. Ammonia can cause discoloration and dull the finish. Clean with a soft cloth or duster. Avoid rubbing hard as this may produce tiny scratches. In stock: 9