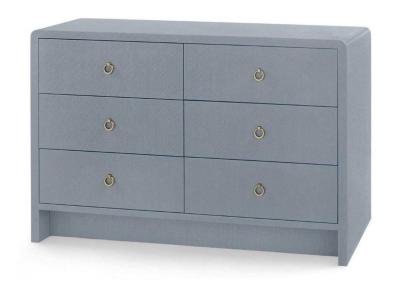

## Liam Linen Extra Large 6-Drawer - Available in 3 Colors

sku: BRY-250-5196

Quiet sophistication is found in the soft curves and classic silhouette of our Liam Collection.

Nevertheless, the Liam Extra Large 6-Drawer is full of little details which set it apart. Six drawers seamlessly stack together atop an inset base, producing a subtle play on form, while antique brass accents evoke a tasteful sense of luxury. The piece is executed in lacquered linen with a gray, slightly textured finish, making it a rich and uniquely versatile piece fit for almost any decor scheme.

Liam Linen Extra Large 6-Drawer - Available in 3 Colors

Made of Lacquered Linen Finish

Size: 35"h x 21"d x 53"w

Avoid using glass cleaners on anything but glass and mirror. Ammonia can cause discoloration and dull the finish. Clean with a soft cloth or duster. Avoid rubbing hard as this may produce tiny scratches. In stock: -5