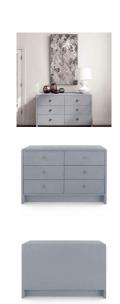

## Liam Linen Extra Large 6-Drawer - Available in 3 Colors

sku: BRY-250-5196

Quiet sophistication is found in the soft curves and classic silhouette of our Liam Collection.

Nevertheless, the Liam Extra Large 6-Drawer is full of little details which set it apart. Six drawers seamlessly stack together atop an inset base, producing a subtle play on form, while antique brass accents evoke a tasteful sense of luxury. The piece is executed in lacquered linen with a gray, slightly textured finish, making it a rich and uniquely versatile piece fit for almost any decor scheme.

Liam Linen Extra Large 6-Drawer - Available in 3 Colors

Made of Lacquered Linen Finish

Size: 35"h x 21"d x 53"w

Avoid using glass cleaners on anything but glass and mirror. Ammonia can cause discoloration and dull the finish. Clean with a soft cloth or duster. Avoid rubbing hard as this may produce tiny scratches. In stock: -5